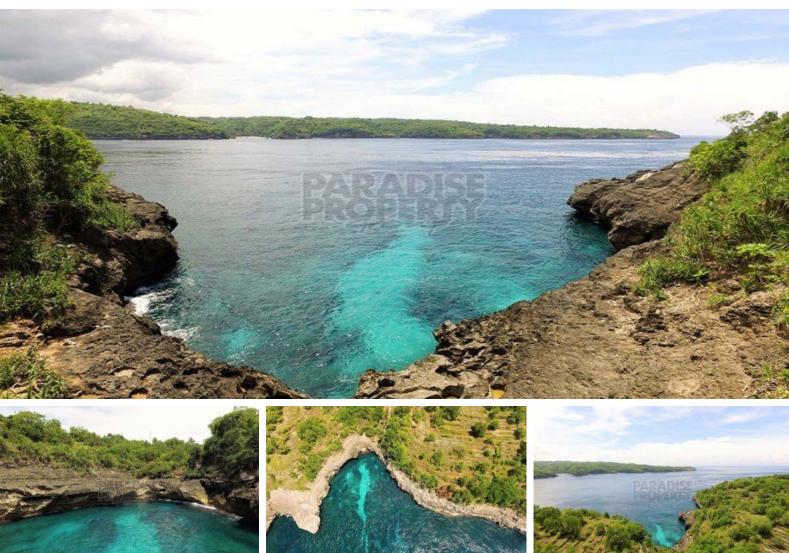

## LNUL1188 - Ceningan

16380m2 Of Magnificent Cliff Top Vacant Land With Stunning Views Of The Ocean And To Nusa Penida(Can Be Leased In 2000m2 or 3000m2 Sections).

Undoubtedly one of the nicest patches of dirt ever to be put to market on the delightful little island of Nusa Ceningan.

Stunning cliff front/cove position with beautiful views of the turquoise blue waters of the channel and across to Nusa Penida. The property is long, relatively narrow and nicely sloping making it perfect for a hotel/resort/retreat development running from the cliff edge back up the hill

## Contact:

JI. Sunset Road no. 9A, Seminyak 80361, Bali Tel: +62 (361) 737 357 info@ppbali.com www.ppbali.com

and can be leased as one lot or in any section(minimum 3000m2). Potential to build a jetty landing extending from the low cliff edge for access by boat. Only 5 minutes from here across the Ceningan/Penida channel to Crystal and Gamut