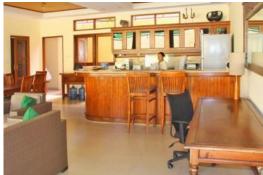

#### wash basins and a

bathtub. The living area has comfortable synthetic rattan lounges and satellite tv and the dining area has a teak table with seating for 6 dinner guests. The well equipped western kitchen has a large refrigerator, microwave, cooktop, breakfast bar and plenty of storage cupboards.