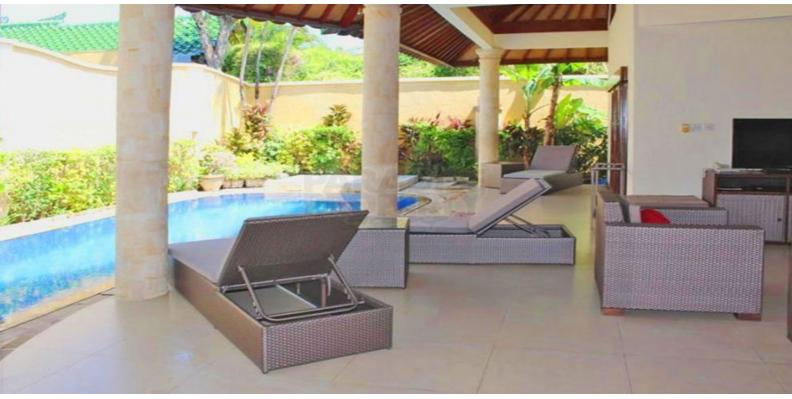

The living, dining and kitchen areas, are open plan and face towards the beautiful swimming pool and lush garden. There is plenty of poolside lounges to enjoy a relaxing time by the pool in absolute privacy.

Villa Features:

Land Size: 350m2 (3.5 are)

Build Size: 250m2

2 Bedrooms

2 En-suite Bathrooms
Open Plan Living Area
Open Plan Dining Area
Open Plan Western Kitchen

Swimming Pool Poolside Lounges 24 Hour Security