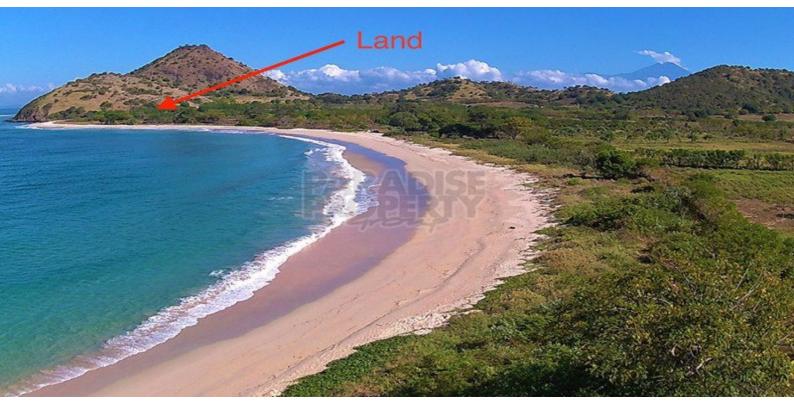

4600m2 Prime Absolute Beach Front Lot For Sale Freehold In

Moro Kertasari Bay, West Sumbawa

Opportunity to purchase a spectacular piece of beachfront paradise in one of the loveliest locations the tropical island of Sumbawa has to offer. Positioned towards the northern end of the stunning and relatively protected Moro Kertasari Bay, not far from the traditional fishing village of Kertasari, this property quite simply has everything you could possibly wish for including amazing views of the pristine blue ocean, the stunning limestone headlands at either end of the bay and the multicoloured sunsets so characteristic of this particular side of the island.

At 4600m2 in size (over a hectare) and with 32 metres of beach frontage and 145 metres in length, the lot is perfect for a number of options from villa/resort development to yoga/health retreat to up market surf camp.