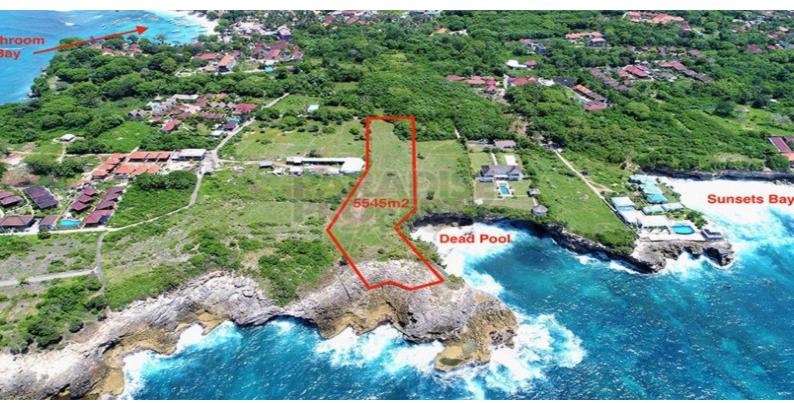

## LNUL1258 - Lembongan

5545m2 Cliff Top Vacant Land Development Site West Facing

On Nusa Lembongan With A Very Long Lease Plus Extension

This special plot of land on offer on the western side of the island is an absolute peach with potential plus.

Beginning at Sunset Road, the lot is relatively narrow and runs for a good couple of hundred metres widening out as it goes, before hitting the cliff front and wrapping around a beautiful little cove called Dead Pool (Don't let the name put you off!).

Sensational development site for an exclusive restaurant/cocktail bar/beach club combo that would sit beautifully cliff edge perched around this

Also adjacent is 4000m2 of freehold vacant land running to the cliff front available to purchase making a huge 9545m2 giving rise to any development options.

Excellent access directly to the rear of the plot, the popular Sandy Bay and Dream Beach only minutes away and in the opposite direction and not much further Mushroom Bay.