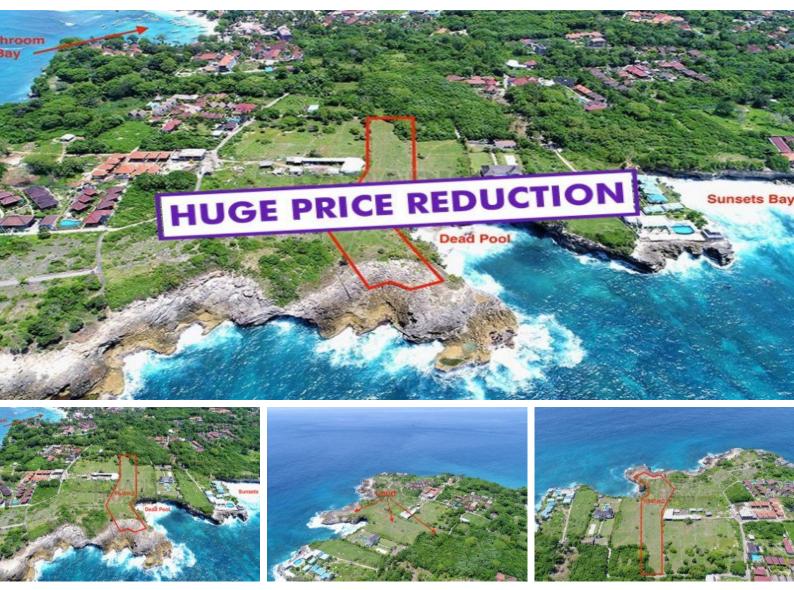

## LNUL1258 - Lembongan

5545m2 Cliff Top Vacant Land Development Site West Facing

On Nusa Lembongan With A Very Long Lease Plus Extension

This special plot of land on offer on the western side of the island is an absolute peach with potential plus.

Beginning at Sunset Road, the lot is relatively narrow and runs for a good couple of hundred metres widening out as it goes, before hitting the cliff front and wrapping around a beautiful little cove called Dead Pool (Don't let the name put you off!).

Sensational development site for an exclusive restaurant/cocktail bar/beach club combo that would sit beautifully cliff edge perched around this

Also adjacent is 4000m2 of freehold vacant land running to the cliff front available to purchase making a huge 9545m2 giving rise to any development options.

Excellent access directly to the rear of the plot, the popular Sandy Bay and Dream Beach only minutes away and in the opposite direction and not much further Mushroom Bay.