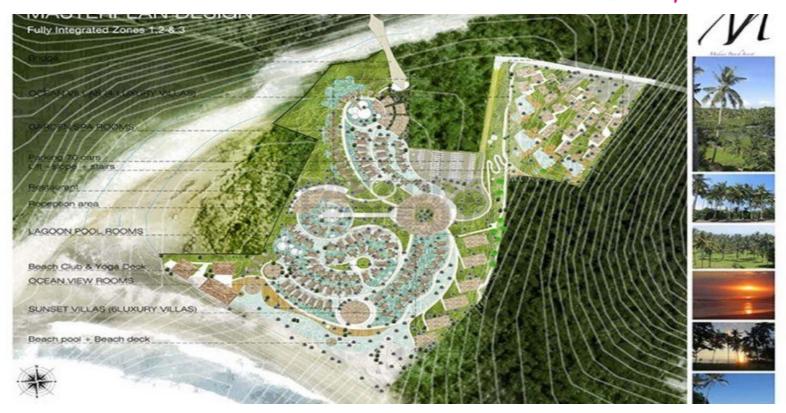

## LNGR888 - Negara

6.2 Hectare Beautiful Beachfront Land in Medewi

This 6.24 hectare freehold beachfront land is located in Medewi, West Bali and is the perfect location for development of villas or a hotel resort. A quiet area with it's own private access road, the site is flat and well distributed with some cliffs to build cliff side villas, riverside along the West section and 260m of ocean frontage.

Contact: Jl. Sunset Road no. 9A, Seminyak 80361, Bali Tel: +62 (361) 737 357 info@ppbali.com www.ppbali.com

Menjangan Island, and West Bali National Park is in close proximity.

The site has water, electricity and asphalted access, and is provided with a master plan concept design and has been approved and correctly zoned for commercial or tourist developments. Price : IDR150,000,000/are