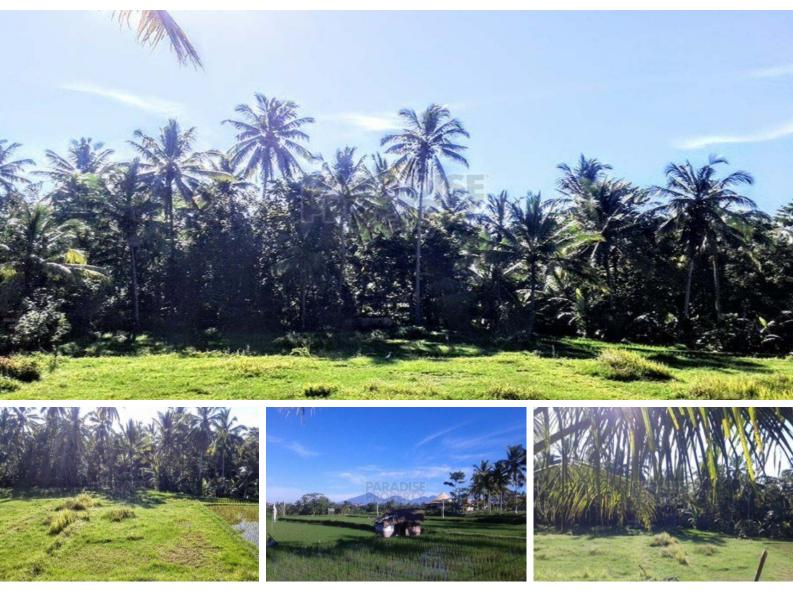

## LUBD1216 - Ubud

Exceptional 2200 sqm Leasehold Land on the Famous Sari

Organic Walkway – Ubud

This beautiful 2200 sqm (22 are) exceptional land plot on the famous Sari Organic walkway in Ubud, enjoys great views to a coconut grove and rice fields. As there is no car access, this area of Ubud still maintains its serenity and peacefulness.

Only a 15 minute walk from the main road of Ubud through rice fields, passing small cozy restaurants and resorts on the way, this land plot is perfect for establishing private villas or a small holiday resort. Sari Organic restaurant is only 2 minutes away.

Contact: Jl. Sunset Road no. 9A, Seminyak 80361, Bali Tel: +62 (361) 737 357 info@ppbali.com www.ppbali.com

On the nicely shaped flat land, an 80 meter well with a water tank is already

available as well as electricity. The access from the walkway

directly to the land which borders the walkway is already built. Some building material storage places are also readily available on the premises. Ready to start a development.

Offered Leasehold until 1st Jan. 2041