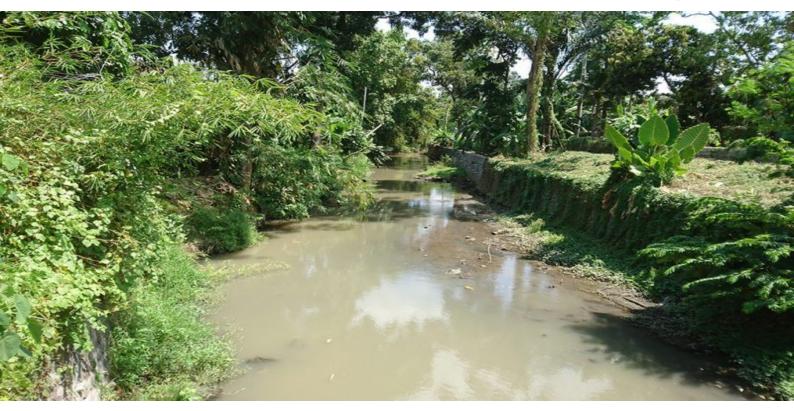

## LCGU1013 - Canggu Area

Freehold plot of land 29 are walking distance from Echo

Beach, price negotiable

The around 30 are of building land (kawasan perumahan) with river view is accessible through two entrances, both located at around 1 km from the famous Echo Beach in Canggu. The major entrance is at the river side and is accessible through a newly constructed private bridge and a 4m wide paved gang leading to JI. Munduk Kedungu in Pererenan and Echo Beach. The second entrance is accessible through a (yet unpaved) gang leading to JI. Padang Linjong, the main road to Echo Beach and is suitable for small cars, motorbikes and pedestrians.