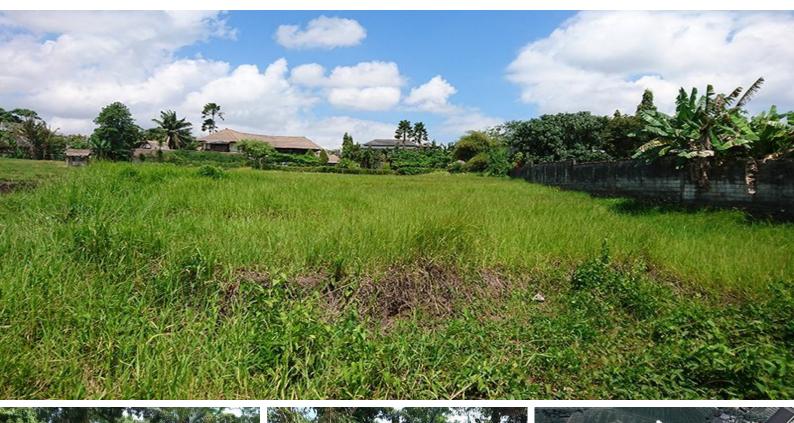

## LCGU1013 - Canggu Area

Freehold plot of land 29 are walking distance from Echo

Beach, price negotiable

The around 30 are of building land (kawasan perumahan) with river view is accessible through two entrances, both located at around 1 km from the famous Echo Beach in Canggu. The major entrance is at the river side and is accessible through a newly constructed private bridge and a 4m wide paved gang leading to JI. Munduk Kedungu in Pererenan and Echo Beach. The second entrance is accessible through a (yet unpaved) gang leading to JI. Padang Linjong, the main road to Echo Beach and is suitable for small cars, motorbikes and pedestrians.

Contact: Jl. Sunset Road no. 9A, Seminyak 80361, Bali Tel: +62 (361) 737 357 info@ppbali.com www.ppbali.com

A perfect plot of land to develop your residence or villas in Bali with west orientation.

The asking price