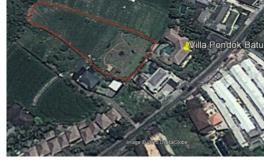

## LCGU1013 - Canggu Area

Freehold plot of land 29 are walking distance from Echo

Beach, price negotiable

The around 30 are of building land (kawasan perumahan) with river view is accessible through two entrances, both located at around 1 km from the famous Echo Beach in Canggu. The major entrance is at the river side and is accessible through a newly constructed private bridge and a 4m wide paved gang leading to JI. Munduk Kedungu in Pererenan and Echo Beach. The second entrance is accessible through a (yet unpaved) gang leading to JI. Padang Linjong, the main road to Echo Beach and is suitable for small cars, motorbikes and pedestrians.