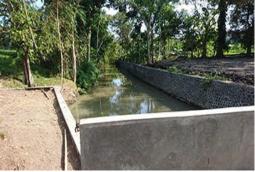

## LCGU1013 - Canggu Area

Freehold plot of land 29 are walking distance from Echo

Beach, price negotiable

The around 30 are of building land (kawasan perumahan) with river view is accessible through two entrances, both located at around 1 km from the famous Echo Beach in Canggu. The major entrance is at the river side and is accessible through a newly constructed private bridge and a 4m wide paved gang leading to JI. Munduk Kedungu in Pererenan and Echo Beach. The second entrance is accessible through a (yet unpaved) gang leading to JI. Padang Linjong, the main road to Echo Beach and is suitable for small cars, motorbikes and pedestrians.