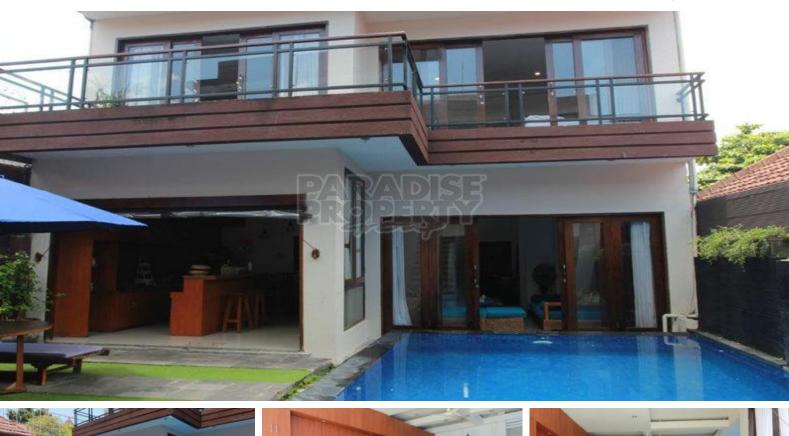

## SSNR1681 - Sanur

Freehold Villa within Walking Distance to Sanur Beach

Only 200 meters to Sanur Beach, this villa is strategically located in the centre of Sanur and tourist area.

This cozy family villa consists of 4 bedrooms with 3 ensuites, spacious living room, dining room, well equipped modern kitchen, a staff area, upstairs terrace and a good size pool of 8.5 x 3.5 meters with a poolside bathing area. The downstairs area is semi-open, taking full advantage of the ocean breeze and sunlight. This ideal location is only minutes from all local amenities, such as supermarkets, restaurants, boutiques, hospitals, schools and of course the stunning beach of Sanur. Property Features:

Close to Schools, Close to Shops

Contact:

JI. Sunset Road no. 9A, Seminyak 80361, Bali Tel: +62 (361) 737 357 info@ppbali.com www.ppbali.com

Land size: 270m2 (2.70 are) Build size: 400m2 4 Bedrooms 3 Ensuite Bathrooms Private pool 8.5 x 3.5 meters Staff area Spacious living room Dining area Groundwater tank of 3000 Liter capacity Parking area for 1 car