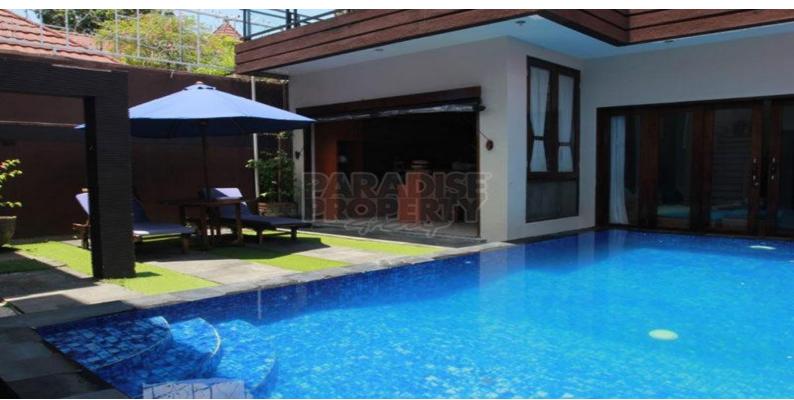

## SSNR1681 - Sanur

Freehold Villa within Walking Distance to Sanur Beach

Only 200 meters to Sanur Beach, this villa is strategically located in the centre of Sanur and tourist area.

This cozy family villa consists of 4 bedrooms with 3 ensuites, spacious living room, dining room, well equipped modern kitchen, a staff area, upstairs terrace and a good size pool of 8.5 x 3.5 meters with a poolside bathing area. The downstairs area is semi-open, taking full advantage of the ocean breeze and sunlight. This ideal location is only minutes from all local amenities, such as supermarkets, restaurants, boutiques, hospitals, schools and of course the stunning beach of Sanur. Property Features:

Close to Schools, Close to Shops

Contact:

JI. Sunset Road no. 9A, Seminyak 80361, Bali Tel: +62 (361) 737 357 info@ppbali.com www.ppbali.com

Land size: 270m2 (2.70 are) Build size: 400m2 4 Bedrooms 3 Ensuite Bathrooms Private pool 8.5 x 3.5 meters Staff area Spacious living room Dining area Groundwater tank of 3000 Liter capacity Parking area for 1 car