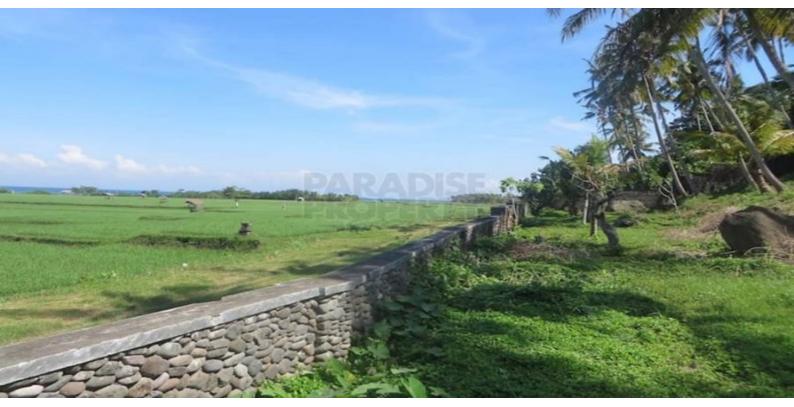

## LNGR889 - Negara

Land on a Mini Cliff in Medewi, Superb Investment

Land on a mini cliff in Medewi, superb investment.

This land is located in Pulukan village in Pekutatan district of West Bali, an up and coming area of raw natural beauty.

Sitting on a small cliff, the land is a stone's throw from a river and the beach, and offers rolling ocean and rice field views.

The total size of the land is 9335 sqm but the certificate has been divided into plots so the buyer can purchase the whole lot or in smaller pieces.