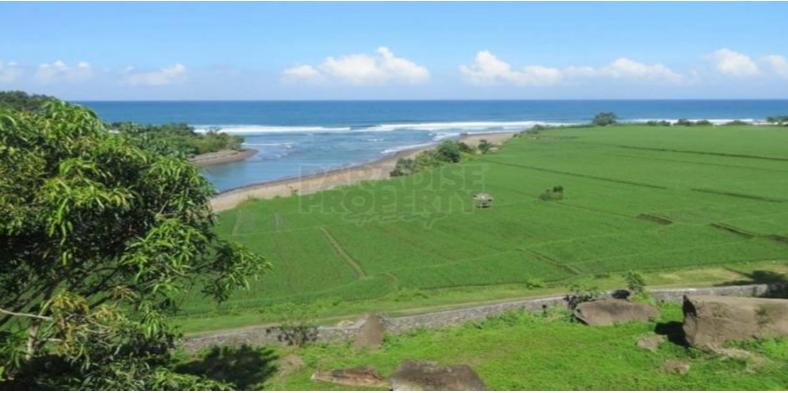

## LNGR889 - Negara

Land on a Mini Cliff in Medewi, Superb Investment

Land on a mini cliff in Medewi, superb investment.

This land is located in Pulukan village in Pekutatan district of West Bali, an up and coming area of raw natural beauty.

Sitting on a small cliff, the land is a stone's throw from a river and the beach, and offers rolling ocean and rice field views.

The total size of the land is 9335 sqm but the certificate has been divided into plots so the buyer can purchase the whole lot or in smaller pieces.

The zoning has been confirmed as Aspek Perumahan' so the land is ready for you to build your dream retreat.

Plot sizes available: 635 sqm, 100 sqm, 525 sqm, 930 sqm, 1275 sqm, 635