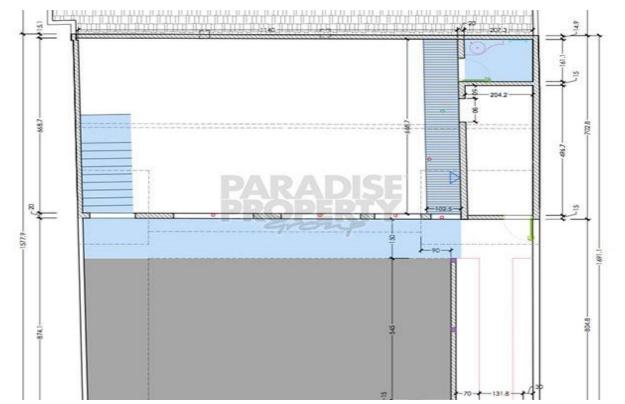

## CSEM1138 - Seminyak Area

Shop of 280 sqm with Excellent Exposure in Sunset Road and

JI Raya Seminyak, close to JI Kerobokan, minimum 5 year

lease

Retail space of 280 sqm with frontage on Jala Raya Seminyak and Sunset Road with excellent exposure to high traffic, close to the junction with JI Kerobokan.

The building is loft-like with a high ceiling and around 15 meters of road frontage. In addition it includes 120 sqm of 1st floor space, now used as an office and kitchen.

## **Property Information**

| Price (IDR)      | : | 1.000.000.000 per yea |
|------------------|---|-----------------------|
| Equivalent (USD) | : | 5.000 per year        |
| Title            | : |                       |
| Land Size        | : | 280 sqm               |
| Building Size    | : | 280 sqm               |
| Other Features:  |   |                       |