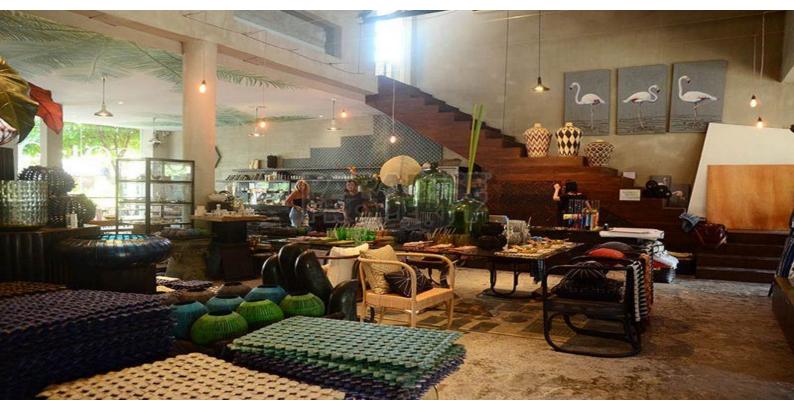

## CSEM1138 - Seminyak Area

Shop of 280 sqm with Excellent Exposure in Sunset Road and

JI Raya Seminyak, close to JI Kerobokan, minimum 5 year

lease

Retail space of 280 sqm with frontage on Jala Raya Seminyak and Sunset Road with excellent exposure to high traffic, close to the junction with JI Kerobokan.

The building is loft-like with a high ceiling and around 15 meters of road frontage. In addition it includes 120 sqm of 1st floor space, now used as an office and kitchen.