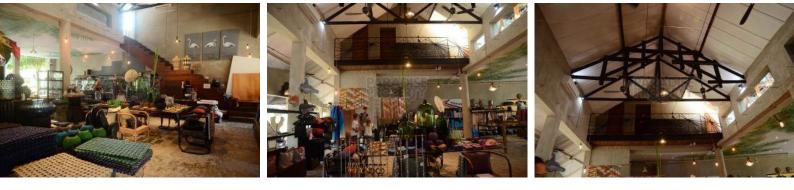

## CSEM1138 - Seminyak Area

Shop of 280 sqm with Excellent Exposure in Sunset Road and

JI Raya Seminyak, close to JI Kerobokan, minimum 5 year

lease

Retail space of 280 sqm with frontage on Jala Raya Seminyak and Sunset Road with excellent exposure to high traffic, close to the junction with JI Kerobokan.

The building is loft-like with a high ceiling and around 15 meters of road frontage. In addition it includes 120 sqm of 1st floor space, now used as an office and kitchen.