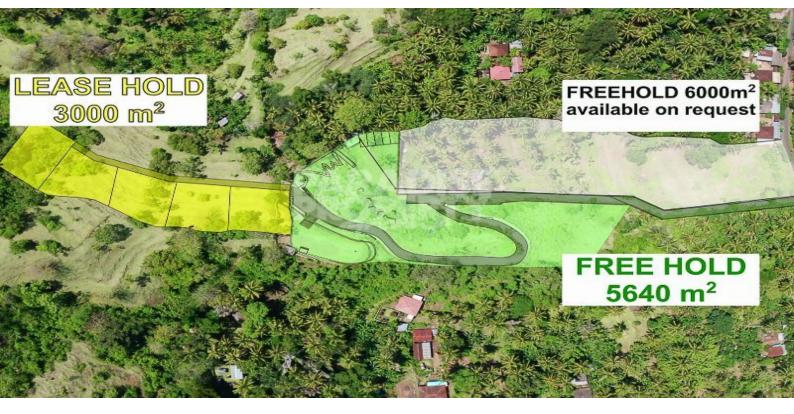

## **Property Information**

| Price (IDR)      | : 14.100.000.000       |
|------------------|------------------------|
| Equivalent (USD) | : 1.370.176            |
| Title            | : Hak Milik (Freehold) |
| Land Size        | : 5,640 sqm            |
| Other Features:  |                        |

5640m2 freehold land.

A very unique land investment opportunity.

100% Enchanting.

Excellent topography for development.

Infrastructure in place.

Excellent value for money.

Massive potential for appreciation.

Suitable for a luxury residence or retreat.

Amazing views.

Additional leasehold land adjacent to the freehold land with amazing views can be purchased at IDR 5.000.000 per are' with a duration for 50 years extendable. Plot sizes available from 1000m2 to 3000m2