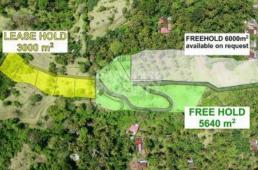

## **Property Information**

| Price (IDR)      | : 14.100.000.000       |
|------------------|------------------------|
| Equivalent (USD) | : 1.370.176            |
| Title            | : Hak Milik (Freehold) |
| Land Size        | : 5,640 sqm            |
| Other Features:  |                        |

5640m2 freehold land.

A very unique land investment opportunity.

100% Enchanting.

Excellent topography for development.

Infrastructure in place.

Excellent value for money.

Massive potential for appreciation.

Suitable for a luxury residence or retreat.

Amazing views.

Additional leasehold land adjacent to the freehold land with amazing views can be purchased at IDR 5.000.000 per are' with a duration for 50 years extendable. Plot sizes available from 1000m2 to 3000m2