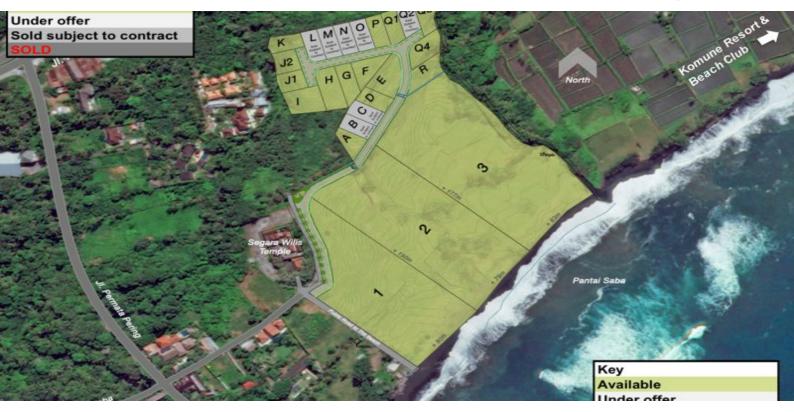

Seller is offering whole site 6 Ha and subdivision options of 13.600m2 with 90m beach frontage or 46.000m2 with 150m beach frontage.

Smaller plots ranging from 3700m2 – 5600m2 are possible for villas with direct access road to the beach.

Site has public road access via side roads off Ida Bagus Mantra Bypass. Seller will provide additional access to public road for all subdivided plots as necessary. Pedestrian access is available to:

Komune Beach Club Keramas Surf Break Existing public access road to the beach