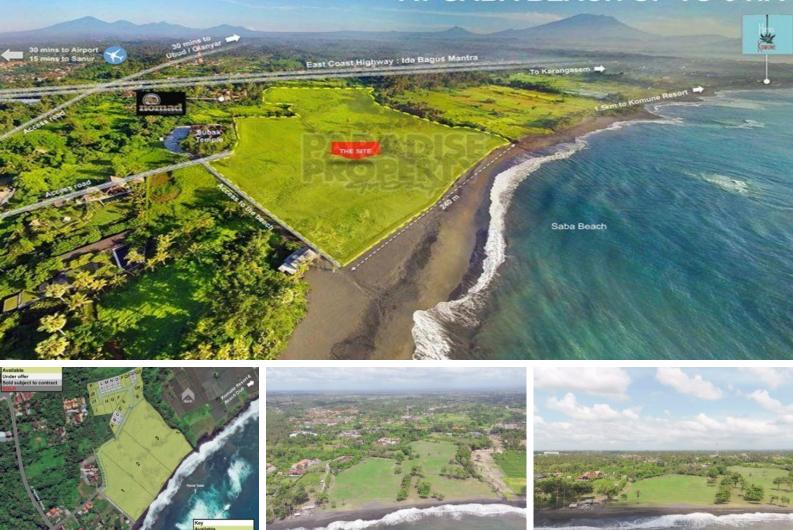

## AT SABA BEACH UP TO 6 HA

## LGIA1203 - Gianyar

Stunning 6 Hectare Absolute Beach Front Investment

Opportunity

Located within the highly up and coming area of Saba / East Coast Bali, this stunning section of absolute beach front land measuring 60.000m2 is a must see and will prove to be a perfect location for a Hotel and Villa resort development.

The land has very good road access that leads to the site and with the high quality East Coast Bypass, the international airport can be reached within 45 minutes drive. A huge beach frontage of 240 meters with a retaining wall and a beautiful land contour, the land provides amazing panoramic views

future development will prove to be very rewarding.

Within 20 minutes drive you can reach Sanur and close by is the famous Komune beach club. An architect can design a mix of a hotel / villa estate including the space for a very unique beach club at the front of the land with direct access to the beach. The area of Saba has massive potential for capital appreciation so an option to purchase the land now and resale in the future, will generate very healthy profits. The land is zoned within tourism accommodation so operating permits can be obtained to commercialize once you have developed on the land. It's by far the best beach front land investment in the area. All legal documentation is 100% clear and ready for a smooth and stress free investment! Subdivision / plot size: