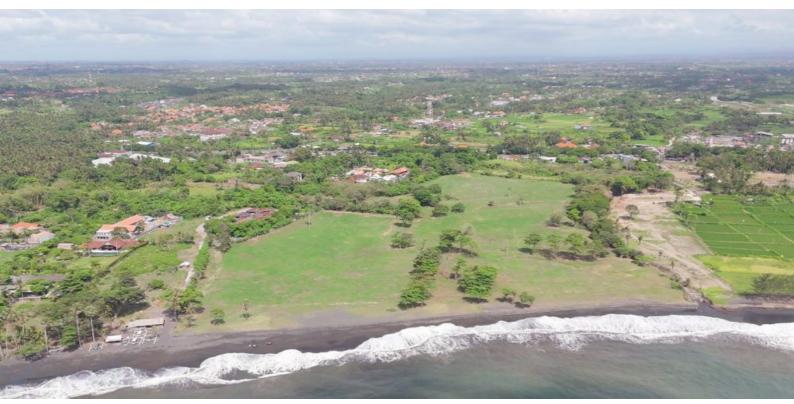

## LGIA1203 - Gianyar

Stunning 6 Hectare Absolute Beach Front Investment

Opportunity

Located within the highly up and coming area of Saba / East Coast Bali, this stunning section of absolute beach front land measuring 60.000m2 is a must see and will prove to be a perfect location for a Hotel and Villa resort development.

The land has very good road access that leads to the site and with the high quality East Coast Bypass, the international airport can be reached within 45 minutes drive. A huge beach frontage of 240 meters with a retaining wall and a beautiful land contour, the land provides amazing panoramic views