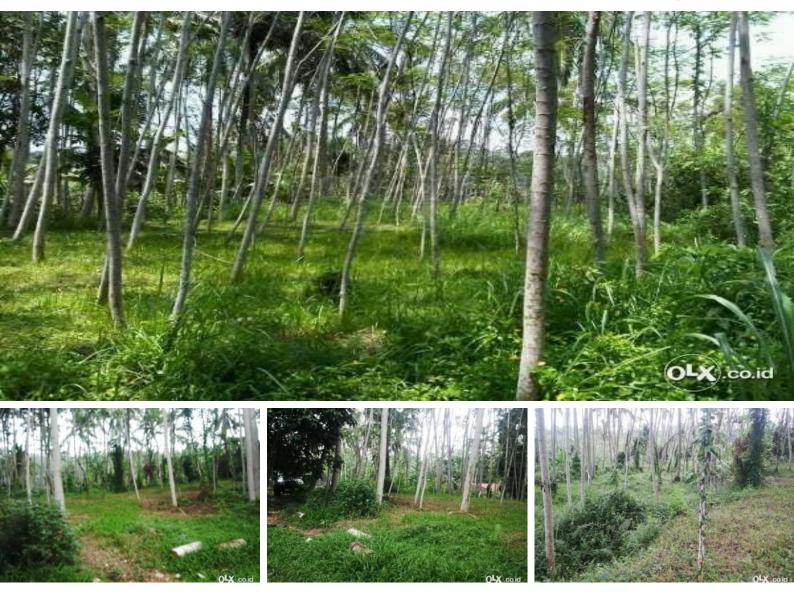

## LGIA1086 - Gianyar

Well Priced Leasehold Land 140 Are - Gianyar Regency -

Desa Selat

In the quiet village of Selat near Gianyar town, this well shaped land of 14,000m2 (140 are), is sloping down to a small river with rice terrace views on the other side of the valley. It has a large flat area on top which is well suited for a development of private villas or tourist accommodation. The location is 15 minutes from Ubud and 5 minutes from the popular

WaterbomPark. It will take 50 minutes to the airport. This leasehold property is priced to sell for 20 years lease:IDR 2,000,000,000